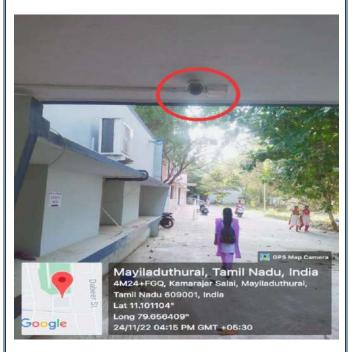

# CCTV INSTALLED IN OUR COLLEGE CAMPUS

#### CCTV INSTALLED IN THE COLLEGE CAMPUS

#### **CCTV In College Entrance**

**CCTV In College Inside Entrance** 

**CCTV In College Entrance** 

**CCTV In College Inside Entrance** 

**CCTV In Perarignar Anna Memorial Block** 

**CCTV In Perarignar Anna Memorial Block** 