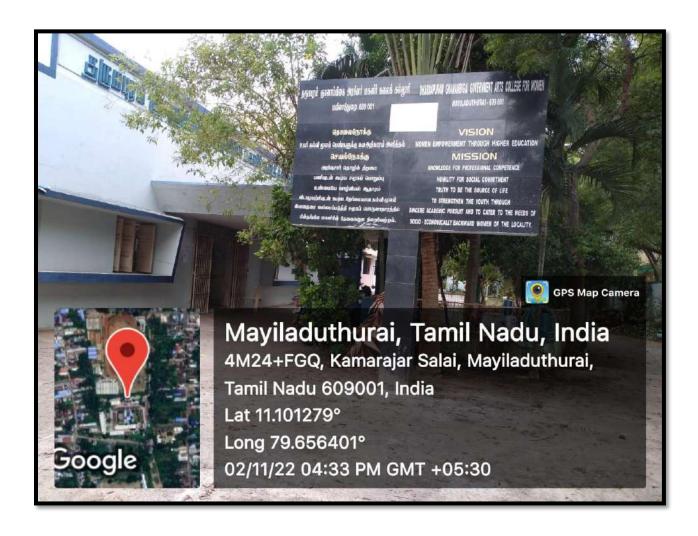

## DHARMAPURAM GNANAMBIGAI GOVERNMENT ARTS COLLEGE (WOMEN) MAYILADUTHURAL - 609001

# **COLLEGE CAMPUS**



## DHARMAPURAM GNANAMBIGAI GOVERNMENT ARTS COLLEGE (WOMEN) MAYILADUTHURAI - 609001

#### **COLLEGE ENTRANCE**



#### **COLLEGE ENTRANCE**



#### COLLEGE ENTRANCE MAIN GATE



#### **COLLEGE INSIDE ENTRANCE**



#### **COLLEGE MAIN BUILDING**



#### **COLLEGE VISION MISSION**



#### COLLEGE MAIN BUILDING TOP VIEW



#### PERARIGNAR ANNA MEMORIAL BUILDING BLOCK



#### COMPUTER SCIENCE DEPARTMENT BUILDING BLOCK



#### MGR BUILDNING BLOCK



#### RUSA BUILDING BLOCK



#### ECONOMICS DEPARTMENT BUILDING BLOCK



#### GREEN CAMPUS IN OUR COLLEGE



#### OPEN AUDITORIUM IN OUR COLLEGE



#### OPEN AUDITORIUM IN OUR COLLEGE



#### **OPEN AUDITORIUM SIDE VIEW**



#### CONFERENCE HALL IN OUR COLLEGE



#### CONFERENCE HALL IN OUR COLLEGE



#### PRINCIPAL ROOM IN OUR COLLEGE



#### PRINCIPAL ROOM – THE PRINCIPAL



#### OFFICE ROOM IN OUR COLLEGE



#### OFFICE ROOM IN OUR COLLEGE





**PG** and Research Department of Tamil



**Department of English** 



**PG** and Research Department of History



**Department of Economics** 



**Department of Business Admini