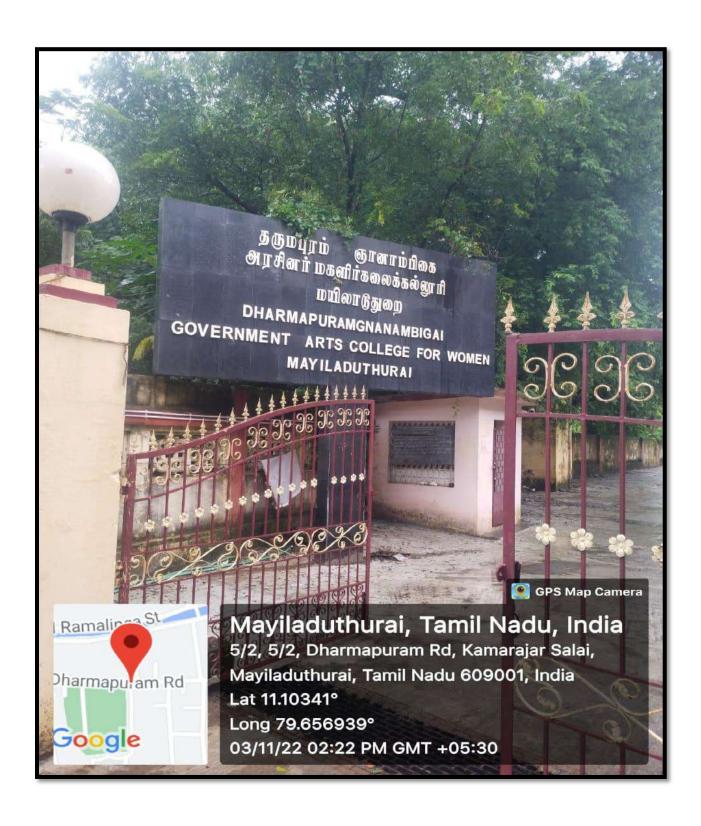

## DHARMAPURAM GNANAMBIGAI GOVERNMENT ARTS COLLEGE (WOMEN) MAYILADUTHURAL - 609001

# **COLLEGE CAMPUS**



## DHARMAPURAM GNANAMBIGAI GOVERNMENT ARTS COLLEGE (WOMEN) MAYILADUTHURAI - 609001

#### **COLLEGE ENTRANCE**



#### **COLLEGE ENTRANCE**



#### COLLEGE ENTRANCE MAIN GATE



#### **COLLEGE INSIDE ENTRANCE**



#### **COLLEGE MAIN BUILDING**



#### **COLLEGE VISION MISSION**



#### COLLEGE MAIN BUILDING TOP VIEW



#### PERARIGNAR ANNA MEMORIAL BUILDING BLOCK



#### COMPUTER SCIENCE DEPARTMENT BUILDING BLOCK



#### MGR BUILDNING BLOCK



#### RUSA BUILDING BLOCK



#### ECONOMICS DEPARTMENT BUILDING BLOCK



#### GREEN CAMPUS IN OUR COLLEGE



#### OPEN AUDITORIUM IN OUR COLLEGE



#### OPEN AUDITORIUM IN OUR COLLEGE



#### **OPEN AUDITORIUM SIDE VIEW**



#### CONFERENCE HALL IN OUR COLLEGE



#### CONFERENCE HALL IN OUR COLLEGE



#### PRINCIPAL ROOM IN OUR COLLEGE



#### PRINCIPAL ROOM – THE PRINCIPAL



#### OFFICE ROOM IN OUR COLLEGE



#### OFFICE ROOM IN OUR COLLEGE





**PG** and Research Department of Tamil



**Department of English** 



**P