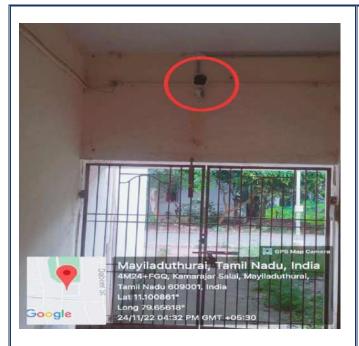

# CCTV INSTALLED IN OUR COLLEGE CAMPUS

#### CCTV INSTALLED IN THE COLLEGE CAMPUS

#### **CCTV In College Entrance**

**CCTV In College Inside Entrance** 

**CCTV In College Entrance** 

**CCTV In College Inside Entrance** 

**CCTV In Perarignar Anna Memorial Block** 

**CCTV In Perarignar Anna Memorial Block** 