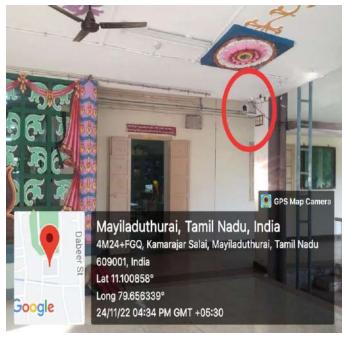

# CCTV INSTALLED IN OUR COLLEGE CAMPUS

#### CCTV INSTALLED IN THE COLLEGE CAMPUS

#### **CCTV In Main Building Entrance**

**CCTV In Main Building** 

**CCTV In Auditorium** 

**CCTV In Main Building Corridor** 

**CCTV In Main Building** 

**CCTV In Main Building** 

**CCTV In Main Building** 