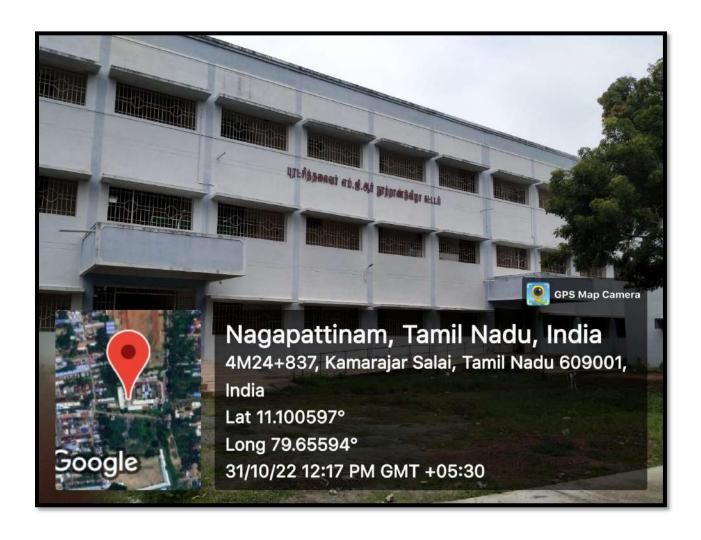

## DHARMAPURAM GNANAMBIGAI GOVERNMENT ARTS COLLEGE (WOMEN) MAYILADUTHURAL - 609001

# **COLLEGE CAMPUS**



## DHARMAPURAM GNANAMBIGAI GOVERNMENT ARTS COLLEGE (WOMEN) MAYILADUTHURAI - 609001

#### **COLLEGE ENTRANCE**



#### **COLLEGE ENTRANCE**



#### COLLEGE ENTRANCE MAIN GATE



#### **COLLEGE INSIDE ENTRANCE**



#### **COLLEGE MAIN BUILDING**



#### **COLLEGE VISION MISSION**



#### COLLEGE MAIN BUILDING TOP VIEW



#### PERARIGNAR ANNA MEMORIAL BUILDING BLOCK



#### COMPUTER SCIENCE DEPARTMENT BUILDING BLOCK



#### MGR BUILDNING BLOCK



#### RUSA BUILDING BLOCK



#### ECONOMICS DEPARTMENT BUILDING BLOCK



#### GREEN CAMPUS IN OUR COLLEGE



#### OPEN AUDITORIUM IN OUR COLLEGE



#### OPEN AUDITORIUM IN OUR COLLEGE



#### **OPEN AUDITORIUM SIDE VIEW**



#### CONFERENCE HALL IN OUR COLLEGE



#### CONFERENCE HALL IN OUR COLLEGE



#### PRINCIPAL ROOM IN OUR COLLEGE



#### PRINCIPAL ROOM – THE PRINCIPAL



#### OFFICE ROOM IN OUR COLLEGE



#### OFFICE ROOM IN OUR COLLEGE





**PG** and Research Department of Tamil



**Department of English** 



**PG** and Research Department of History



**Department of Economics** 



**Department of Business Administration** 



**Department of Commerce** 



**PG** and Research Department of Mathematics



**PG** and Research Department of Physics



**Department of Zoology**