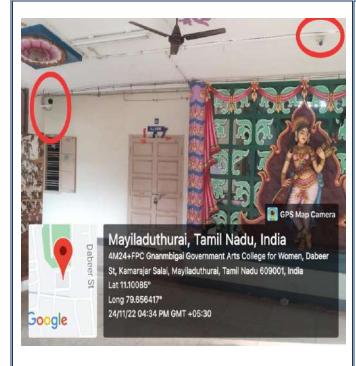

# CCTV INSTALLED IN OUR COLLEGE CAMPUS

#### CCTV INSTALLED IN THE COLLEGE CAMPUS

**CCTV In Perarignar Anna Memorial Block** 

**CCTV In Perarignar Anna Memorial Block** 