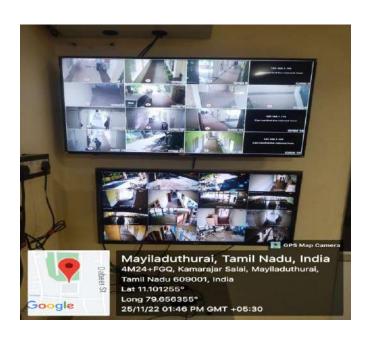

# CCTV INSTALLED IN OUR COLLEGE CAMPUS

#### CCTV INSTALLED IN THE COLLEGE CAMPUS

**CCTV In Main Building** 

**CCTV In English Language Lab** 

**CCTV MONITOR**