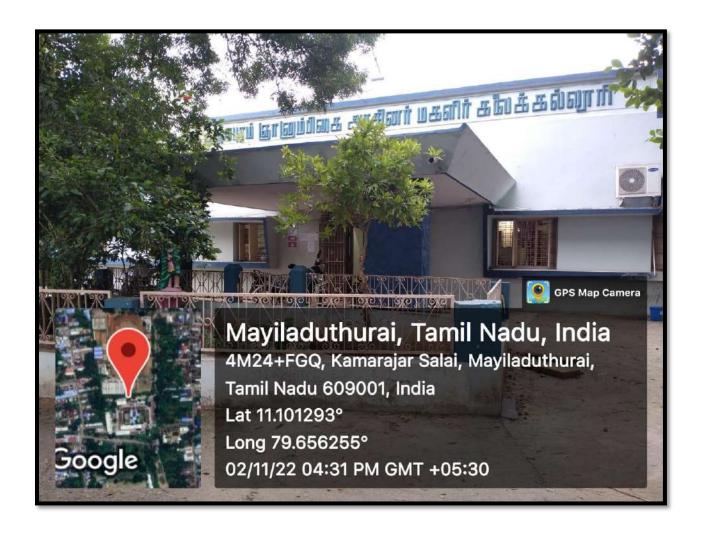

## DHARMAPURAM GNANAMBIGAI GOVERNMENT ARTS COLLEGE (WOMEN) MAYILADUTHURAL - 609001

# **COLLEGE CAMPUS**



## DHARMAPURAM GNANAMBIGAI GOVERNMENT ARTS COLLEGE (WOMEN) MAYILADUTHURAI - 609001

#### **COLLEGE ENTRANCE**



#### **COLLEGE ENTRANCE**



#### COLLEGE ENTRANCE MAIN GATE



#### **COLLEGE INSIDE ENTRANCE**



#### **COLLEGE MAIN BUILDING**



#### **COLLEGE VISION MISSION**



#### COLLEGE MAIN BUILDING TOP VIEW



#### PERARIGNAR ANNA MEMORIAL BUILDING BLOCK



#### COMPUTER SCIENCE DEPARTMENT BUILDING BLOCK



#### MGR BUILDNING BLOCK



#### RUSA BUILDING BLOCK



#### ECONOMICS DEPARTMENT BUILDING BLOCK



#### GREEN CAMPUS IN OUR COLLEGE



#### OPEN AUDITORIUM IN OUR COLLEGE



#### OPEN AUDITORIUM IN OUR COLLEGE



#### **OPEN AUDITORIUM SIDE VIEW**



#### CONFERENCE HALL IN OUR COLLEGE



#### CONFERENCE HALL IN OUR COLLEGE



#### PRINCIPAL ROOM IN OUR COLLEGE



#### PRINCIPAL ROOM – THE PRINCIPAL



#### OFFICE ROOM IN OUR COLLEGE



#### OFFICE ROOM IN OUR COLLEGE





**PG** and Research Department of Tamil



**Department of English** 



**PG** and Research Department of History



**Department of Economics**